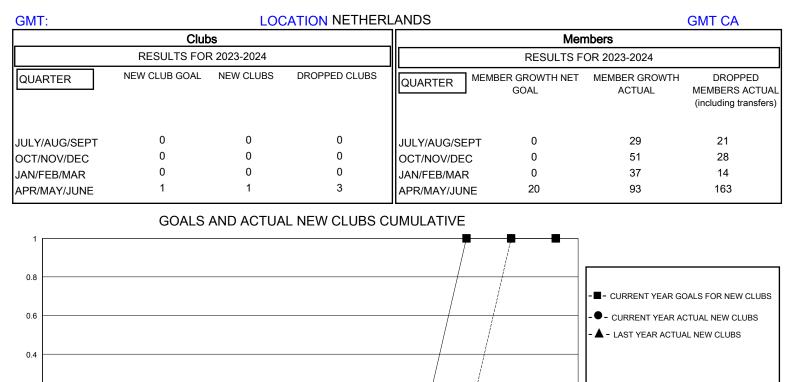

## District 110AZ

Results as of: 6/30/2024

JAN

FEB

MAR

APR

DEC

NOV

MAY

JUNE

| DROPPED CLUBS: 3       |     | 53 CLUBS OF 74 ADDED 1 OR MORE<br>NEW MEMBERS | GENDER DISTRIBUTION                |                |   |
|------------------------|-----|-----------------------------------------------|------------------------------------|----------------|---|
|                        |     |                                               | MALE                               | 1,407 (77.22%) |   |
| DROPPED MEMBERS        |     |                                               | FEMALE                             | 415 (22.78%)   |   |
| <u>BROTTED MEMBERG</u> |     |                                               |                                    |                |   |
| DECEASED               | 16  | CLICK HERE FOR CUMULATIVE<br>MEMBERSHIP DATA  | TOTAL FAMILY UNIT MEMBERS          |                | 0 |
| CLUB CANCELLED         | 16  |                                               | FAMILY MEMBERS PAYING HALF<br>DUES |                |   |
| OTHER                  | 194 |                                               |                                    |                | U |
| TOTAL                  | 226 |                                               |                                    |                |   |

0.2

0

JULY

AUG

SEPT

OCT

© Copyright 2024, Lions Clubs International, All Rights Reserved.