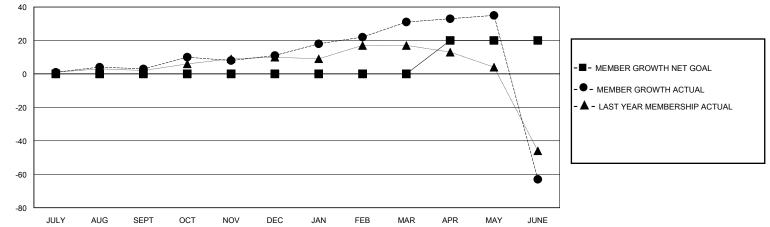

## District 110AZ

Results as of: 6/30/2024

JAN

FEB

MAR

APR

DEC

NOV

MAY

JUNE

| DROPPED CLUBS: 3       |     | 53 CLUBS OF 74 ADDED 1 OR MORE<br>NEW MEMBERS | GENDER DISTRIBUTION                |                |   |
|------------------------|-----|-----------------------------------------------|------------------------------------|----------------|---|
|                        |     |                                               | MALE                               | 1,407 (77.22%) |   |
| DROPPED MEMBERS        |     |                                               | FEMALE                             | 415 (22.78%)   |   |
| <u>BROTTED MEMBERG</u> |     |                                               |                                    |                |   |
| DECEASED               | 16  | CLICK HERE FOR CUMULATIVE<br>MEMBERSHIP DATA  | TOTAL FAMILY UNIT MEMBERS          |                | 0 |
| CLUB CANCELLED         | 16  |                                               | FAMILY MEMBERS PAYING HALF<br>DUES |                |   |
| OTHER                  | 194 |                                               |                                    |                | U |
| TOTAL                  | 226 |                                               |                                    |                |   |

0.2

0

JULY

AUG

SEPT

OCT

© Copyright 2024, Lions Clubs International, All Rights Reserved.